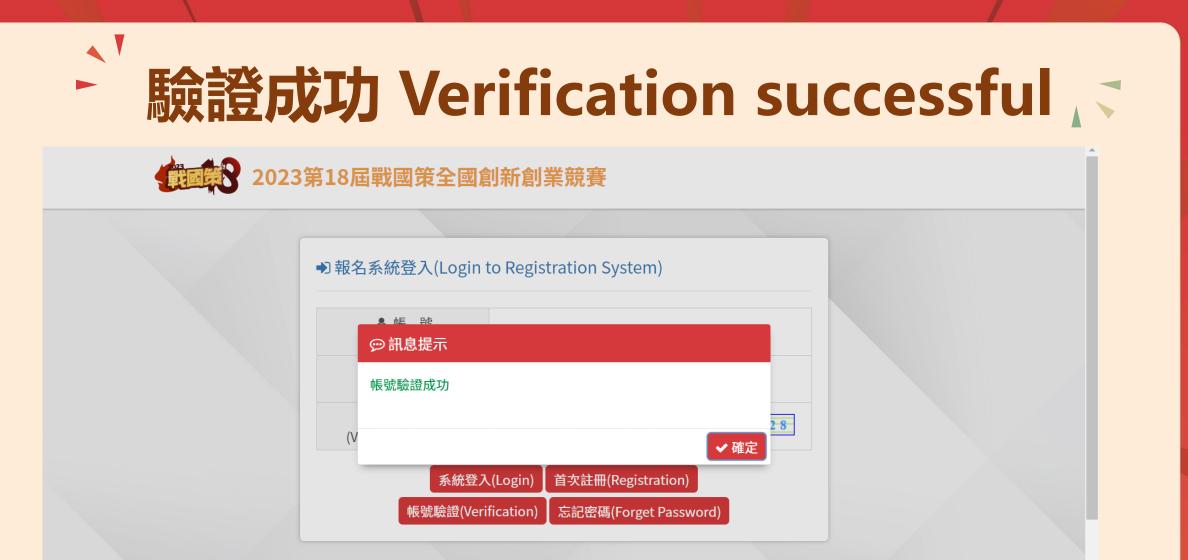

## 操作手冊 Operation Manual

●報名系統登入(Login to Registration System)

帳號驗證(Verification)

| ▲ 帳 號<br>(Username)                 | 輸入                          |                 |
|-------------------------------------|-----------------------------|-----------------|
| ●密碼<br>(Password)                   | 輸入                          |                 |
| <b>へ</b> 驗證碼<br>(Verification Code) | 輸入                          | <del>1379</del> |
| 系統登入                                | .(Login) 首次註冊(Registration) |                 |

忘記密碼(Forget Password)

建議使用 Chrome、Edge 瀏覽器,及 1280 x 720 以上螢幕解析度瀏覽本站 此平台支援 Chrome、FireFox、Safari、Edge 等主流瀏覽器,使用 IE、Opera 的用戶將無法正常操作本站部分之功能

主辦單位:國立雲林科技大學、雲林縣政府、依諾邦德股份有限公司

首次註冊Registration